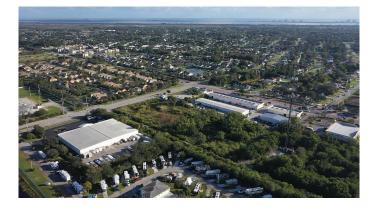

### ST LUCIE GARDENS SUBDIVISION, Port Saint Lucie

This 6.67 acre parcel is ready for development on Jennings Road in Port St. Lucie, Florida. It is zoned General Commercial and is ready for multi-purpose use such as retail, business, office, bank, restaurant, storage facility, car wash and more. EXCELLENT FRONTAGE property measures approximately 875' deep by 331' wide. The site is bordered on the western side by a drainage ditch and a two-lane access right-of-way. There is a long-term land lease (about 41 years remaining) for a cell tower on the southern edge of the site that encumbers approximately 2 acres, leaving a net useable area of approximately 4 acres.