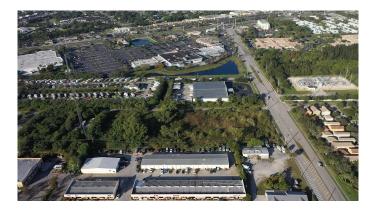

### ST LUCIE GARDENS SUBDIVISION, Port Saint Lucie

This 6.67 acre parcel is ready for development on Jennings Road in Port St. Lucie, Florida. It is zoned General Commercial and is ready for multi-purpose use such as retail, business, office, bank, restaurant, storage facility, car wash and more. EXCELLENT FRONTAGE property measures approximately 875' deep by 331' wide. The site is bordered on the western side by a drainage ditch and a two-lane access right-of-way. There is a long-term land lease (about 41 years remaining) for a cell tower on the southern edge of the site that encumbers approximately 2 acres, leaving a net useable area of approximately 4 acres.