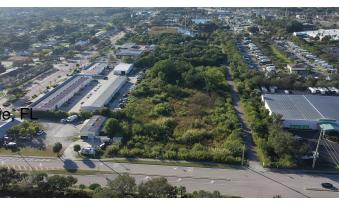

### ST LUCIE GARDENS SUBDIVISION, Port Saint Lucie

This 6.67 acre parcel is ready for development on Jennings Road in Port St. Lucie, Florida. It is zoned General Commercial and is ready for multi-purpose use such as retail, business, office, bank, restaurant, storage facility, car wash and more. EXCELLENT FRONTAGE property measures approximately 875' deep by 331' wide. The site is bordered on the western side by a drainage ditch and a two-lane access right-of-way. There is a long-term land lease (about 41 years remaining) for a cell tower on the southern edge of the site that encumbers approximately 2 acres, leaving a net useable area of approximately 4 acres.